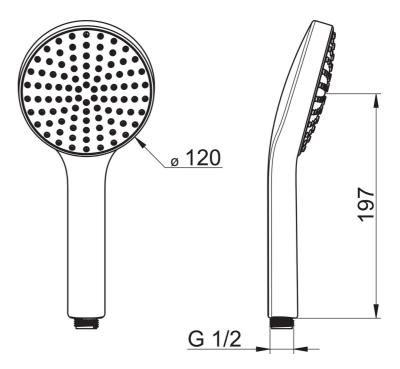

## **Technische Daten**

Durchflusseigenschaften

| Durchfluss bei 3 bar (mit Durchflussregler) | 15.0 <b>l/min</b> |  |
|---------------------------------------------|-------------------|--|
| Technische Eigenschaften                    |                   |  |
| Warmwasserversorgung                        | max. +65°C        |  |
| Arbeitsdruck                                | 0.5-5 bar         |  |
| Anschlussgröße                              | G1/2              |  |
| Werkstoff                                   | Verbundwerkstoff  |  |
| Vorschriften                                |                   |  |
| EN Standard                                 | EN 1112           |  |
| Geräuschklasse                              | I (ISO 3822)      |  |
| Zulassungen und Deklarationen               |                   |  |
| ABP                                         | P-IX 7354/IA      |  |
| ACS                                         | 18 ACC LY 759     |  |