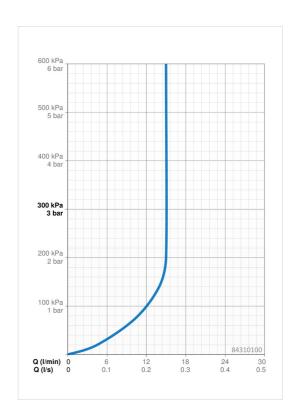

## **Technische Daten**

Durchflusseigenschaften

| Durchfluss bei 3 bar (mit Durchflussregler) | 15.0 <b>l/min</b> |  |
|---------------------------------------------|-------------------|--|
| Technische Eigenschaften                    |                   |  |
| Warmwasserversorgung                        | max. +65°C        |  |
| Arbeitsdruck                                | 0.5-5 bar         |  |
| Anschlussgröße                              | G1/2              |  |
| Werkstoff                                   | Verbundwerkstoff  |  |
| Vorschriften                                |                   |  |
| EN Standard                                 | EN 1112           |  |
| Geräuschklasse                              | I (ISO 3822)      |  |
| Zulassungen und Deklarationen               |                   |  |
| ABP                                         | P-IX 7354/IA      |  |
| ACS                                         | 18 ACC LY 759     |  |