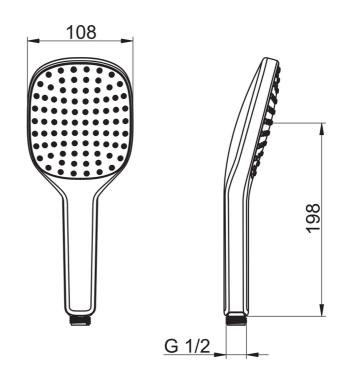

### Technische Eigenschaften

| Warmwasserversorgungmax. +65°CArbeitsdruck0.5-5 barAnschlussgrößeG1/2WerkstoffVerbundwerkstoff | Vorschriften         |                  |
|------------------------------------------------------------------------------------------------|----------------------|------------------|
| Arbeitsdruck 0.5-5 bar                                                                         | Werkstoff            | Verbundwerkstoff |
|                                                                                                | Anschlussgröße       | G1/2             |
| Warmwasserversorgung max. +65°C                                                                | Arbeitsdruck         | 0.5-5 bar        |
|                                                                                                | Warmwasserversorgung | max. +65°C       |