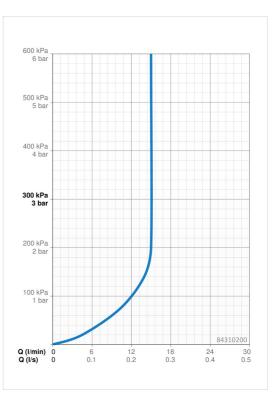

#### Durchflusseigenschaften

Durchfluss bei 3 bar (mit Durchflussregler)

#### Zulassungen und Deklarationen

ABP ACS P-IX 7354/IA 18 ACC LY 759

EN 1112

I (ISO 3822)

15.0 l/min