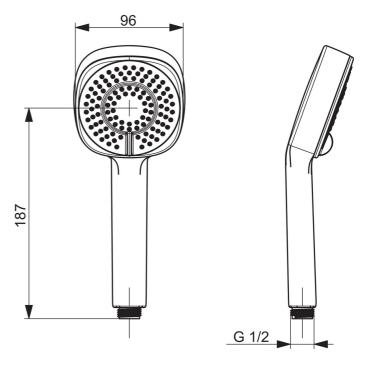

### Technische Eigenschaften

Warmwasserversorgungmax.+65°CArbeitsdruck0.5-5 barAnschlussgrößeG1/2

Werkstoff Verbundwerkstoff