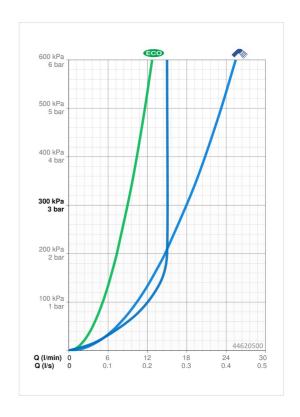

## **Technische Daten**

| Durchflusseigenschaften |
|-------------------------|
|-------------------------|

Spar-Durchfluss bei 3 bar 9.0 l/min
Durchfluss bei 3 bar 18.0 l/min
Durchfluss bei 3 bar (mit Durchflussregler) 15.0 l/min