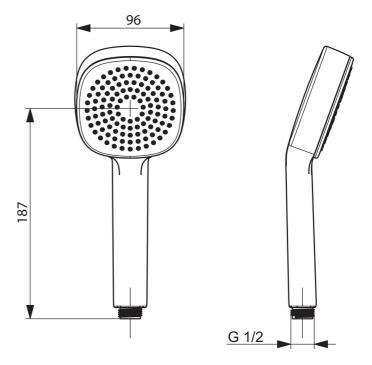

## **Technische Daten**

Durchflusseigenschaften

| Durchfluss bei 3 bar                        | 18.0 l/min       |  |
|---------------------------------------------|------------------|--|
| Durchfluss bei 3 bar (mit Durchflussregler) | 15.0 l/min       |  |
| Technische Eigenschaften                    |                  |  |
| Warmwasserversorgung                        | max. +65°C       |  |
| Arbeitsdruck                                | 0.5-5 bar        |  |
| Anschlussgröße                              | G1/2             |  |
| Werkstoff                                   | Verbundwerkstoff |  |
| Vorschriften                                |                  |  |
| EN Standard                                 | EN 1112          |  |
| Zulassungen und Deklarationen               |                  |  |
| ABP                                         | P-IX 29948/IA    |  |
|                                             |                  |  |