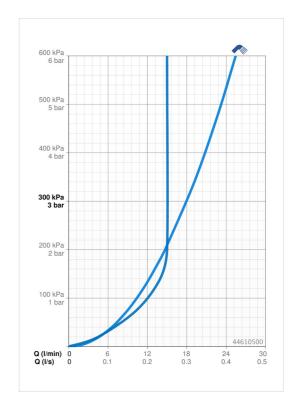

## **Technische Daten**

Durchflusseigenschaften

| Durchfluss bei 3 bar                        | 18.0 l/min       |  |
|---------------------------------------------|------------------|--|
| Durchfluss bei 3 bar (mit Durchflussregler) | 15.0 l/min       |  |
| Technische Eigenschaften                    |                  |  |
| Warmwasserversorgung                        | max. +65°C       |  |
| Arbeitsdruck                                | 0.5-5 bar        |  |
| Anschlussgröße                              | G1/2             |  |
| Werkstoff                                   | Verbundwerkstoff |  |
| Vorschriften                                |                  |  |
| EN Standard                                 | EN 1112          |  |
| Zulassungen und Deklarationen               |                  |  |
| ABP                                         | P-IX 29948/IA    |  |
|                                             |                  |  |