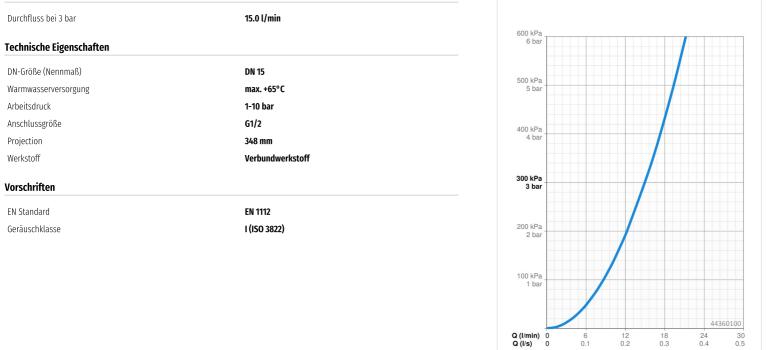

### 44360100 HANSABASICJET - Kopfbrause, d 200 mm

EAN: 4057304013379 static.hansa.com/44360100



- Dusche
  - Wandmontage
- Chrom
- Kopfbrause, Schwenkbares Kugelgelenk, Anti-Kalk-Technik
- Regenstrahl Gleichmäßiger und starker Wasserstrahl
- Außengewinde, Abdeckung(en)
- 1-strahlig

## **Technische Daten**

#### Durchflusseigenschaften







# K> HANSA

## Ersatzteile



### SP44360100

04

|   | Name                                | ArtNr.   |
|---|-------------------------------------|----------|
|   | Kopfbrause, d 200 mm                | 44740100 |
|   | Kopfbrause, 200x200 mm              | 44740200 |
|   | Brausearm ohne Kopfbrause, L=350    | 59913748 |
|   | Brausearm ohne Kopfbrause, L=200 mm | 59913749 |
| ł | Rosette, d 65 mm                    | 59913750 |
|   |                                     |          |