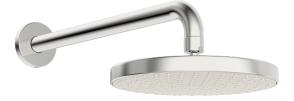

### 44360100 HANSABASICJET - Kopfbrause, d 200 mm

EAN: 4057304013379 static.hansa.com/44360100

- Dusche
  - Wandmontage
- Chrom
- Kopfbrause, Schwenkbares Kugelgelenk, Anti-Kalk-Technik
- Regenstrahl Gleichmäßiger und starker Wasserstrahl
- Außengewinde, Abdeckung(en)
- 1-strahlig