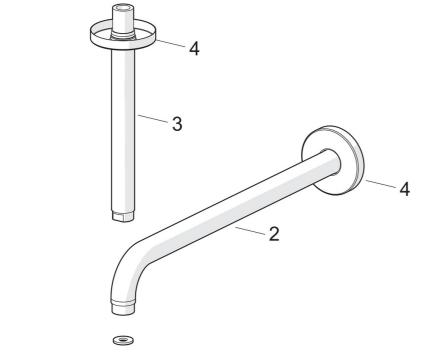

### SP44360100

04

|   | Name                                | ArtNr.   |
|---|-------------------------------------|----------|
|   | Kopfbrause, d 200 mm                | 44740100 |
|   | Kopfbrause, 200x200 mm              | 44740200 |
|   | Brausearm ohne Kopfbrause, L=350    | 59913748 |
|   | Brausearm ohne Kopfbrause, L=200 mm | 59913749 |
| ł | Rosette, d 65 mm                    | 59913750 |
|   |                                     |          |