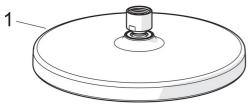

### SP44360100

04

|   | Name                                | ArtNr.   |
|---|-------------------------------------|----------|
|   | Kopfbrause, d 200 mm                | 44740100 |
|   | Kopfbrause, 200x200 mm              | 44740200 |
|   | Brausearm ohne Kopfbrause, L=350    | 59913748 |
|   | Brausearm ohne Kopfbrause, L=200 mm | 59913749 |
| ł | Rosette, d 65 mm                    | 59913750 |
|   |                                     |          |