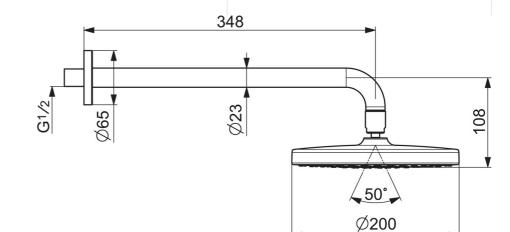

### 44360100 HANSABASICJET - Kopfbrause, d 200 mm

EAN: 4057304013379 static.hansa.com/44360100

- Dusche
  - Wandmontage
- Chrom
- Kopfbrause, Schwenkbares Kugelgelenk, Anti-Kalk-Technik
- Regenstrahl Gleichmäßiger und starker Wasserstrahl
- Außengewinde, Abdeckung(en)
- 1-strahlig